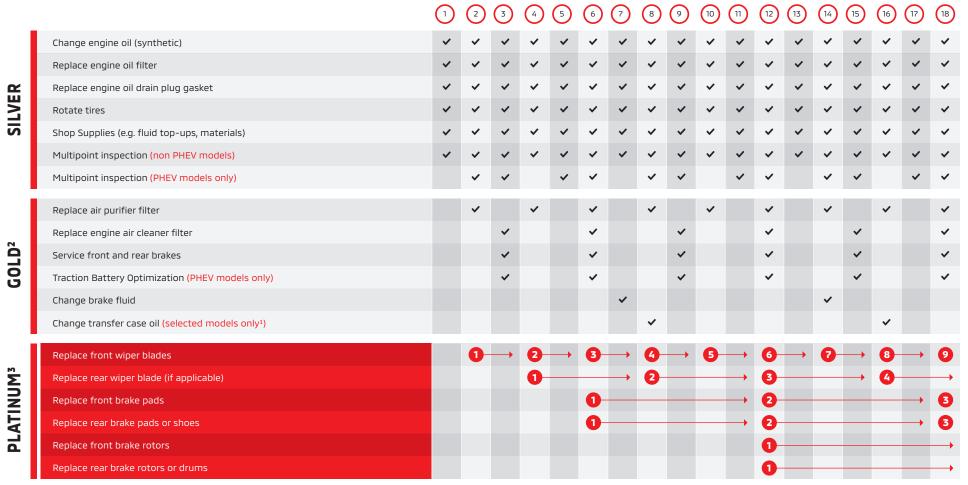

#### SERVICE INTERVALS

Please see actual agreement for full program details.

Please turn to page 2 for the 2022 Outlander Prepaid Maintenance Coverage Matrix

For more information contact your local Mitsubishi dealer, call our toll-free number at 1-855-277-8731, or visit mitsubishi-motors.ca.

<sup>1.</sup> Transfer oil change only applies to AWC Eclipse Cross, Outlander and RVR models.

<sup>2.</sup> Includes services offered in the Silver plan.

<sup>3.</sup> Includes services offered in the Silver and Gold plan

Represents your recommended service intervals (every 5 months).

Represents the number of eligible replacements based on the service intervals purchased.